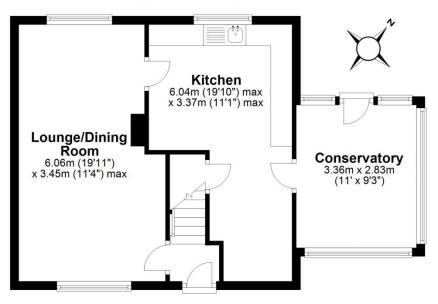

roximity to the much improved regenerated Dawley high street, offering a wealth of shops, local amenities and the new local Telford Langley school. The Telford Town Centre, Telford Train Station and access to the M54 are all within a short drive. Ground floor: Lounge / dining Room, spacious kitchen and conservatory. First floor: Three bedrooms and family Bathroom with shower over the bath, double glazing and gas central heating, Outside: Driveway with ample parking suitable for a number of vehicles, enclosed gardens to the front side and rear of the property.



Sales 01952 641111

email: harwood@harwoodestates.com

www.telfordestateagent.co.uk

Lettings 01952 505505

## Ground Floor

#### Approx. 53.9 sq. metres (580.7 sq. feet)

### First Floor

Approx. 39.2 sq. metres (421.7 sq. feet)





Total area: approx. 93.1 sq. metres (1002.3 sq. feet)

Tenure We are advised by the vendor that the property is Freehold

Council Tax Band A

**Fixtures & Fittings** Where specifically mentioned in these sales particulars are included in the sale price.

N.B Please note, that any of the services, heating systems or any appliances at this property, have not

been tested, therefore no warranty can be given or implied as to their working order.

Viewing Arrangements by appointment 24 HOURS A DAY 7 DAYS A WEEK, although office hours are limited to normal working hours we are available by telephone to take enquiries, valuations and viewings at any time. If you do encounter an answer phone please leave a message for a staff member to return your call.

These particulars do not constitute or