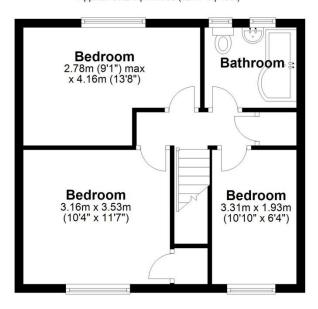

### First Floor

Approx. 39.2 sq. metres (421.7 sq. feet)

Total area: approx. 93.1 sq. metres (1002.3 sq. feet)

Tenure We are advised by the vendor that the property is Freehold

Council Tax Band A

**Fixtures & Fittings** Where specifically mentioned in these sales particulars are included in the sale price.